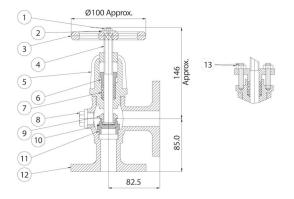

#### Materials

| PNo. | Part               | Nos.   | Material           | Standard                     |
|------|--------------------|--------|--------------------|------------------------------|
| 1    | Handwheel Nut      | 1      | M.S.               | IS:1367                      |
| 2    | Washer             | 1      | M.S.               | IS:226                       |
| 3    | Handwheel          | 1      | C.I.               | IS:210 Gr. FG200             |
| 4    | Stem               | 1      | S.S. 13% Cr.       | ASTM A182 Gr. F6a / AISI-410 |
| 5    | Bonnet             | 1      | Bronze             | IBR 282[a][iv] Gr.B          |
| 6    | Gland              | 1      | Bronze             | IBR 282[a][iv] Gr.B          |
| 7    | Gland Packing      | -      | Asbestos Graphited | -                            |
| 8    | Drain Plug         | 1      | Bronze             | IBR 282[a][iv] Gr.B          |
| 9    | Check Nut          | 1      | Bronze             | IBR 282[a][iv] Gr.B          |
| 10   | Valve Disc         | 1      | S.S. 13% Cr.       | ASTM A182 Gr. F6a / AISI-410 |
| 11   | Body Seat Ring     | 1      | S.S. 13% Cr.       | ASTM A182 Gr. F6a / AISI-410 |
| 12   | Body               | 1      | Bronze             | IBR 282[a][iv] Gr.B          |
| 13   | Gland Nuts & Bolts | 2 Each | M.S.               | IS:1367                      |