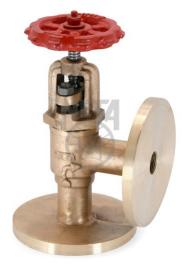

# 20 Bronze Morbey Globe Steam Stop Valve Flanged Ends

## Description

- Neta Bronze Morbey Globe Steam Stop Valve
- Right Angle Pattern, Outside Screw & Yoke Type, Rising Stem
- With Backseat having renewable 13% Cr. Stainless Steel (AISI-410) Trim
- Flanged BS-10 Table 'H' Ends
- Handwheel operated