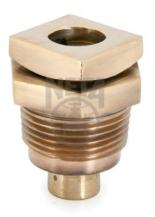

# 21 Bronze Fusible Plug, Loco Type Two Piece Design

## **Description**

- Bronze Fusible Plug
- Loco Type
- Two Piece Design
- Screwed BSP Taper Thread Male End.