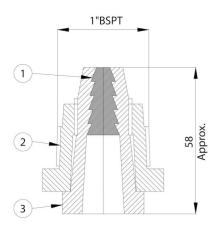

#### **Materials**

| PNo. | Part            | Nos. | Material        | Standard            |
|------|-----------------|------|-----------------|---------------------|
| 1    | Fusible Metal   | -    | Tin- Lead Alloy | IBR-333             |
| 2    | Body            | 1    | Bronze          | IBR 282[a][iv] Gr.B |
| 3    | Detachable Body | 1    | Bronze          | IBR 282[a][iv] Gr.B |