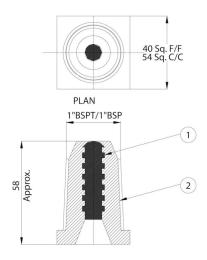

#### **Materials**

| PNo. | Part          | Nos. | Material        | Standard            |
|------|---------------|------|-----------------|---------------------|
| 1    | Fusible Metal | -    | Tin- Lead Alloy | IBR-333             |
| 2    | Body          | 1    | Bronze          | IBR 282[a][iv] Gr.B |