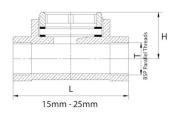

## Dimensions

| Nominal Size<br>(Inches) | Nominal Size<br>(mm) | L ±1.5 | Н Арр. | т     |
|--------------------------|----------------------|--------|--------|-------|
| 1/2                      | 15                   | 89     | 42     | 1/2   |
| 3/4                      | 20                   | 92     | 44     | 3/4   |
| 1                        | 25                   | 102    | 45     | 1     |
| 1.1/4                    | 32                   | 108    | 53     | 1.1/4 |
| 1.1/2                    | 40                   | 108    | 59     | 1.1/2 |
| 2                        | 50                   | 114    | 60     | 2     |