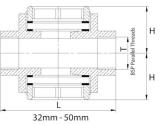

## Dimensions

| Nominal Size<br>(Inches) | Nominal Size<br>(mm) | L ±1.5 | Н Арр. | т     |
|--------------------------|----------------------|--------|--------|-------|
| 1/2                      | 15                   | 89     | 42     | 1/2   |
| 3/4                      | 20                   | 92     | 44     | 3/4   |
| 1                        | 25                   | 102    | 45     | 1     |
| 1.1/4                    | 32                   | 108    | 53     | 1.1/4 |
| 1.1/2                    | 40                   | 108    | 59     | 1.1/2 |
| 2                        | 50                   | 114    | 60     | 2     |