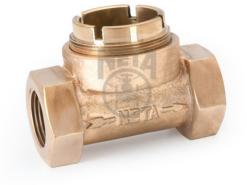

# 14 Bronze Sight Glass

#### Description

- NETA Bronze Sight Glass with Toughened Glass
- Screwed Female Ends
- BSP Parallel Threads

### **Design Features**

- Reinforced toughened glass of good visibility is used in these sight glasses to give longer life over varied pressure and temperature conditions.
- Nominal sizes 15mm to 32mm are of single window type and 40mm and 50mm are of double window type.